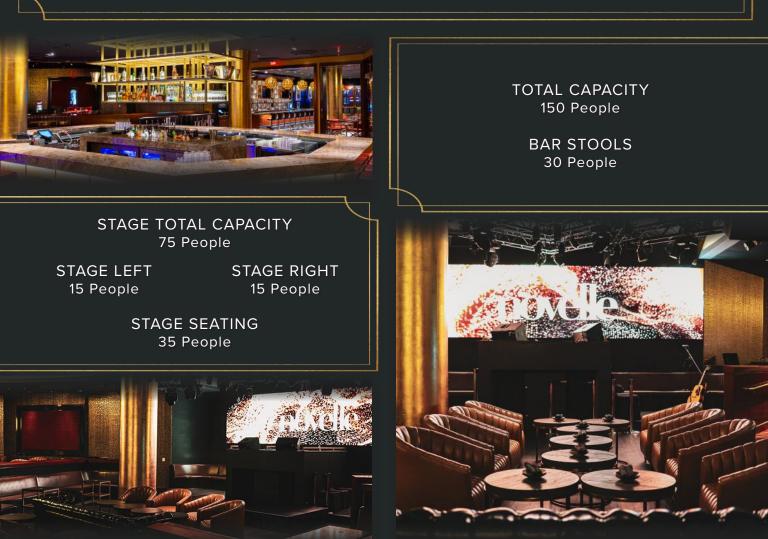

#### EPILOGUE BAR & LOUNGE

With plenty of lounge seating and our 30-seat bar in the center of the venue, you'll find yourself right in the middle of all the action. Sit stage-side and catch live performances by local artists at our Acoustic Hideaways. Enjoy the late night vibes of our rotating cast of DJ's. Experience the thrills of our high stakes gaming tables and then head to the wrap-around bar to grab that next round of drinks. No matter how you're looking to enjoy your night, the Epilogue Bar is there to help make it happen.